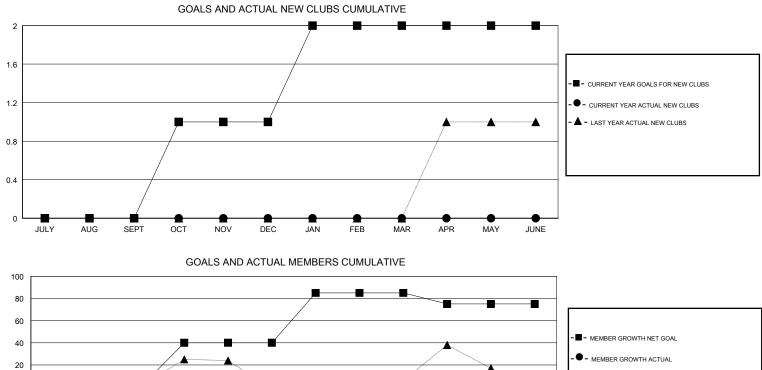

## GMT CA

| Clubs<br>RESULTS FOR 2017-2018 |   |   |   | Members<br>RESULTS FOR 2017-2018 |     |    |    |
|--------------------------------|---|---|---|----------------------------------|-----|----|----|
|                                |   |   |   |                                  |     |    |    |
| JULY/AUG/SEPT                  | 0 | 0 | 0 | JULY/AUG/SEPT                    | 0   | 31 | 71 |
| OCT/NOV/DEC                    | 1 | 0 | 1 | OCT/NOV/DEC                      | 40  | 8  | 20 |
| JAN/FEB/MAR                    | 1 | 0 | 0 | JAN/FEB/MAR                      | 45  | 0  | 0  |
| APR/MAY/JUNE                   | 0 | 0 | 0 | APR/MAY/JUNE                     | -10 | 0  | 0  |